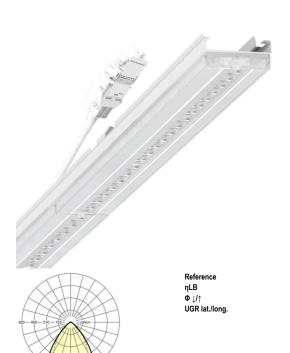

LED 8000lm 830

100 % 98 % / 2 %

20.4 / 21.0

Variable device mount - Central.Line.Optic - direct narrow/wide distribution - visually continuous

Device mount made of a galvanised, profiled steel sheet; surface coated with polyester resin. Tool-free attachment with design-integrated pressure caps guarantee protection against theft and dismantling. Variable position on the mounting rail. Housing colour traffic white RAL 9016; Direct narrow/wide-beam light distribution using the Central.Line.Optic HP made of PMMA plastic. The lens optics ensure absolute ease of assembly and are simple to maintain thanks to the easily cleaned surface. The compact 1-row arrangement of the lenses ensures that the dots merge into a line with a homogeneous appearance in the object. Electrical connection by means of a 1m connection cable for variable device mount positioning with a 3-pin, quick-fit plug connector in the light run with free phase pre-selection. They are exchangeable, permit modernisation and reliably prolong the service life of the overall system.

## LIGHTING TECHNOLOGY

| LED, Colour rendering/Light colour CRI ≥ |
|------------------------------------------|
| 80 / 3000K                               |
| 3SDCM                                    |
| 7964lm                                   |
| 50000h L80/B10 (Tq 30°C), 70000h         |
| L80/B50 (Tq 30°C)                        |
| 162lm/W                                  |
| 80° (C0) / 75 ° (C90)                    |
| 20.4 / 21.0                              |
|                                          |