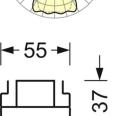

# **MECHANICS**

|                  | traffic white RAL 9016                             |
|------------------|----------------------------------------------------|
| VxH/DxH)         | 1531mm x 55mm x 37mm                               |
|                  | 1.75kg                                             |
| on               | Mounting rail system installation, Light structure |
|                  |                                                    |
| 1531 mm<br>55 mm | Length<br>Width                                    |
|                  |                                                    |